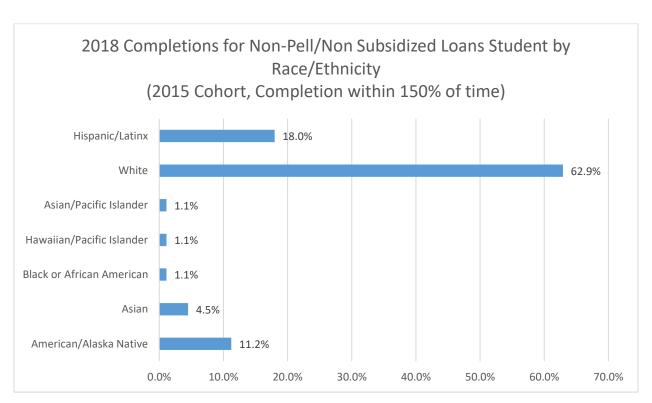

#### Recipients of Grants/Loans:

- Pell Grant recipients 45%
- Direct Subsidized Loan recipients who did not receive a Pell Grant 22%
- Students who did not receive either a Pell Grant or a Direct or Subsidized Loan 20%

## Aid Recipients by Race/Ethnicity:

- American Indian or Alaska Native 0%\*
- Asian 0%\*
- Hispanic/Latino 12%
- Black or African American 22%
- Native Hawaiian or other Pacific Islander 0%\*
- White 15%
- Non-resident alien 25%
- Race/Ethnicity unknown/unspecified 10%