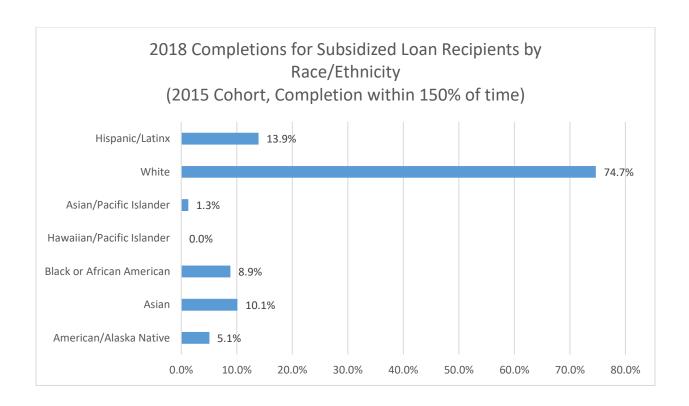

#### Recipients of Grants/Loans:

- Pell Grant recipients 45%
- Direct Subsidized Loan recipients who did not receive a Pell Grant 22%
- Students who did not receive either a Pell Grant or a Direct or Subsidized Loan 20%

## Aid Recipients by Race/Ethnicity:

- American Indian or Alaska Native 0%\*
- Asian 0%\*
- Hispanic/Latino 12%
- Black or African American 22%
- Native Hawaiian or other Pacific Islander 0%\*
- White 15%
- Non-resident alien 25%
- Race/Ethnicity unknown/unspecified 10%