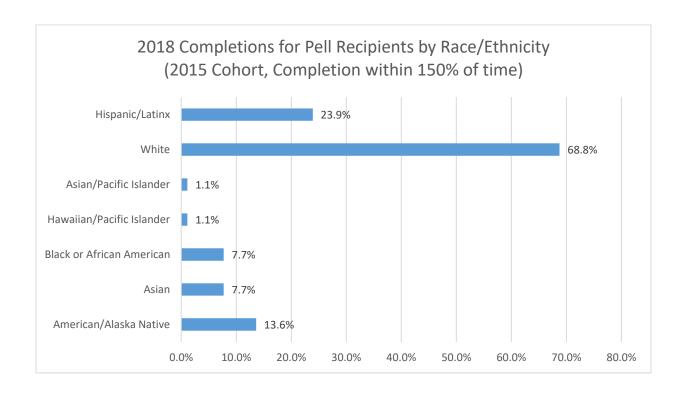

#### Recipients of Grants/Loans:

- Pell Grant recipients 45%
- Direct Subsidized Loan recipients who did not receive a Pell Grant 22%
- Students who did not receive either a Pell Grant or a Direct or Subsidized Loan 20%

## Aid Recipients by Race/Ethnicity:

- American Indian or Alaska Native 0%\*
- Asian 0%\*
- Hispanic/Latino 12%
- Black or African American 22%
- Native Hawaiian or other Pacific Islander 0%\*
- White 15%
- Non-resident alien 25%
- Race/Ethnicity unknown/unspecified 10%